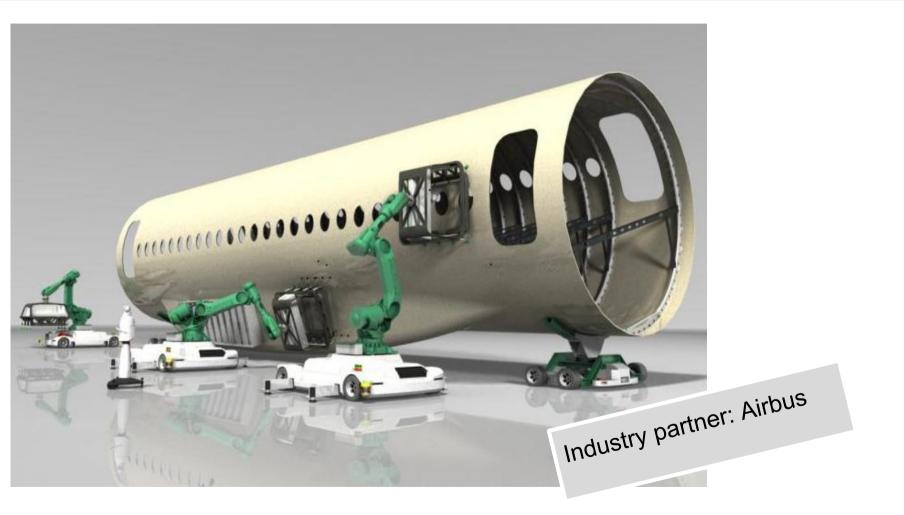

ufacturing of High-Tech Metal Products





### **PROGEN: High-Productive Generation Using Hybrid Processes on Industrial Robots**







#### **ProLMD: Production of Large Hybrid Structures on Industrial Robots**







Industry partners: Airbus, Mercedes, MTU

#### **EVEREST: Extreme High-Speed** Laser Metal Deposition





| 25 m/min | 200 µm | 50 m/min | 200 µm | _100 m/min | 200 µm | 200 m/min | 200 µm |
|----------|--------|----------|--------|------------|--------|-----------|--------|

For high-tech coating of rotary parts (printing machines ...)

#### LOCOMACHS: BCT - Adaptive Post-machining of Large Composite Structures





### MAI-ZPR: High-precision Machining of Composite Structures Using Robots





#### MBFast18: Parallel Processing Using Multi-Robots and Mobile Machines





#### **EFFECTIVE: Hybrid Milling Machine** for Composite Structures









In collaborative R&D projects, BCT is learning about the missing technology gaps which can be filled by BCT

- European R&D projects are lying the foundation for industrialisation
- National projects are focussing on the needs of German industry
- Additive manufacturing processes are mature and are on the way to industrialisation
- Missing: Seamless process chain including post-machining
- BCT: Measuring / scanning and post-machining software modules for industry
- Production of composite structures is reality (A350)
- Missing: Reduction of production costs and adequate machine concepts
- BCT: Integration of scanning and machining software modules for industry

# BCT.

#### BCT. Claus Bremer Dr.-Ing. CEO BCT Gmb