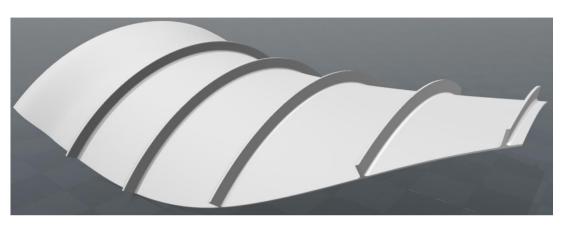

### **Aircraft Applications**

**Composite Post-machining and Repair** 

#### LOCOMACHS: BCT - Adaptive Post-machining of Large Composite Structures

### MAI-ZPR: High-precision Machining of Composite Structures Using Robots