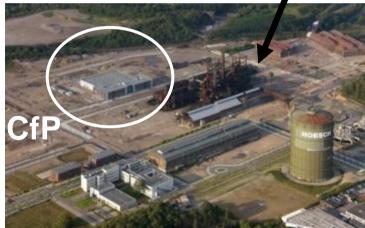

# BCT.

- Established in 1986
- Location
  - Dortmund, Germany -(Centre for Production Technology - CfP)
  - Subsidiary in Singapore for Asia - InnoSol-BCT
  - Partner in USA for America - Iniram
- BCT's core know-how:

Software solutions for automated manufacture and repair of individually shaped parts

→ Adaptive machining

Former Phoenix Steelworks