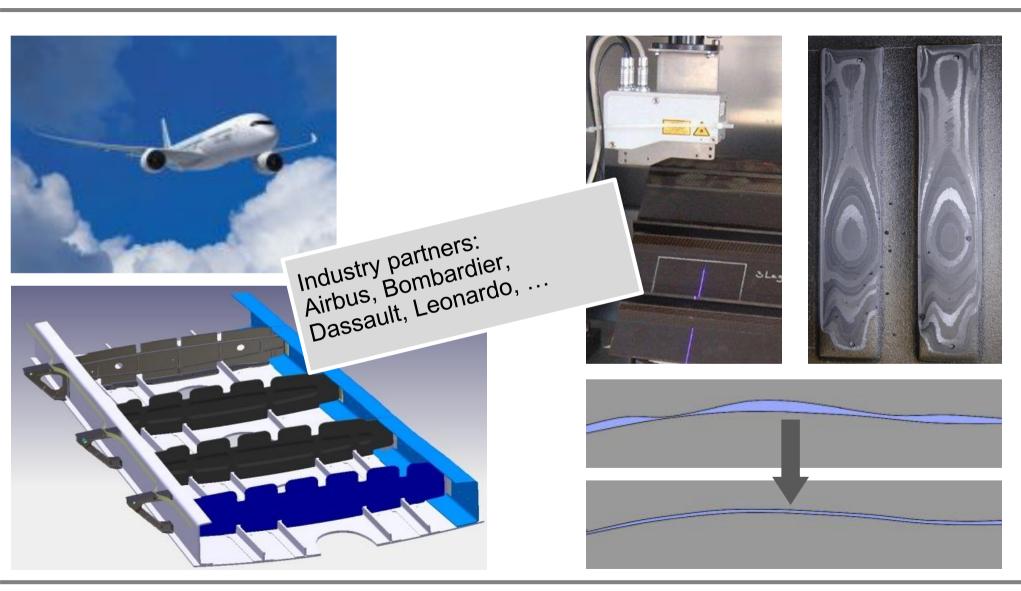

#### LOCOMACHS: BCT - Adaptive Post-machining of Large Composite Structures

### MAI-ZPR: High-precision Machining of Composite Structures Using Robots