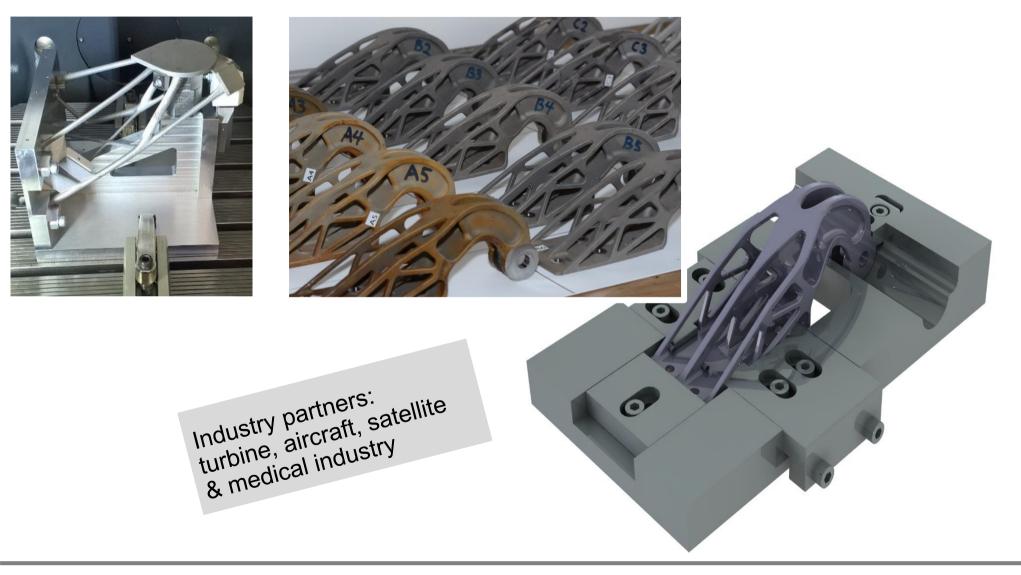

### **Aircraft Applications**

**Composite Post-machining and Repair** 

## **References: Turbines - Composites**

#### **Adaptive Machining Customers (Selection)**

#### Aircraft

- Airbus, Germany
- Boeing, Australia/USA
- Bombardier, UK
- German Army
- MotorSich, Ukraine
- · ..

www.bct-online.de