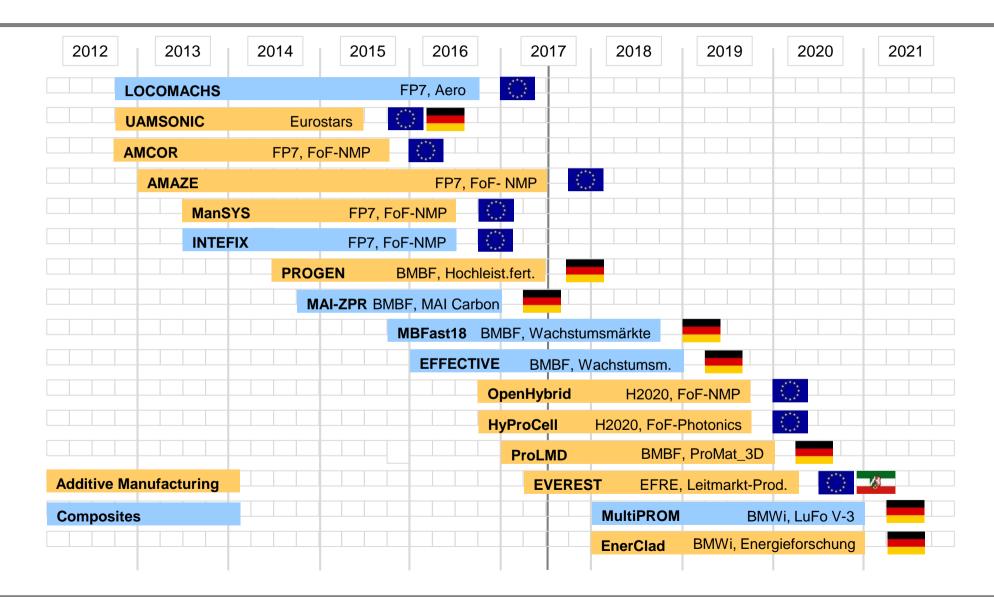

#### **Research and Development Collaborative Projects**

### AMCOR: Additive Manufacturing for Wear and Corrosion Applications

#### AMAZE: Additive Manufacturing of High-Tech Metal Products

### **PROGEN: High-Productive Generation Using Hybrid Processes on Industrial Robots**

#### **ProLMD: Production of Large Hybrid Structures on Industrial Robots**

Industry partners: Airbus, Mercedes, MTU

#### **EVEREST: Extreme High-Speed** Laser Metal Deposition

| 25 m/min | 200 µm | 50 m/min | 200 µm | _100 m/min | 200 µm | 200 m/min | 200 µm |
|----------|--------|----------|--------|------------|--------|-----------|--------|

For high-tech coating of rotary parts (printing machines ...)

#### LOCOMACHS: BCT - Adaptive Post-machining of Large Composite Structures

### MAI-ZPR: High-precision Machining of Composite Structures Using Robots

#### MBFast18: Parallel Processing Using Multi-Robots and Mobile Machines

#### **EFFECTIVE: Hybrid Milling Machine** for Composite Structures

In collaborative R&D projects, BCT is learning about the missing technology gaps which can be filled by BCT

- European R&D projects are lying the foundation for industrialisation
- National projects are focussing on the needs of German industry
- Additive manufacturing processes are mature and are on the way to industrialisation
- Missing: Seamless process chain including post-machining
- BCT: Measuring / scanning and post-machining software modules for industry
- Production of composite structures is reality (A350)
- Missing: Reduction of production costs and adequate machine concepts
- BCT: Integration of scanning and machining software modules for industry