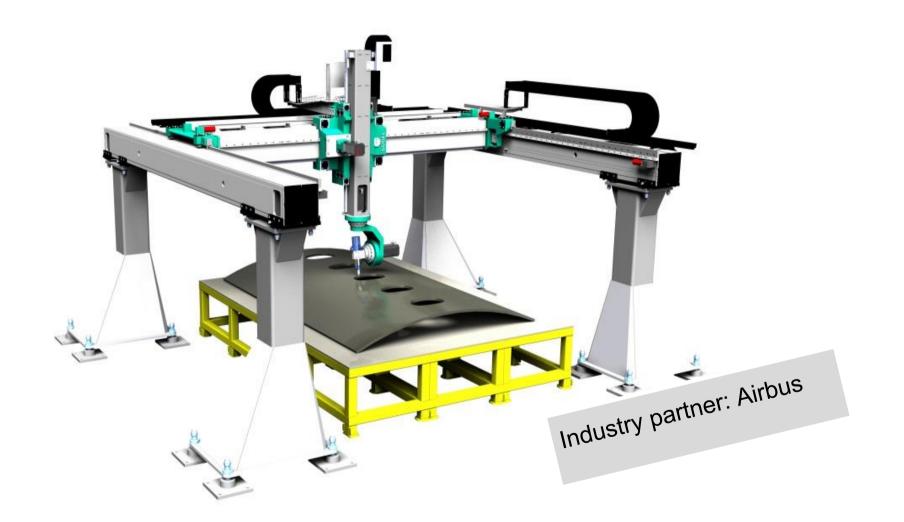

#### LOCOMACHS: BCT - Adaptive Post-machining of Large Composite Structures

### MAI-ZPR: High-precision Machining of Composite Structures Using Robots