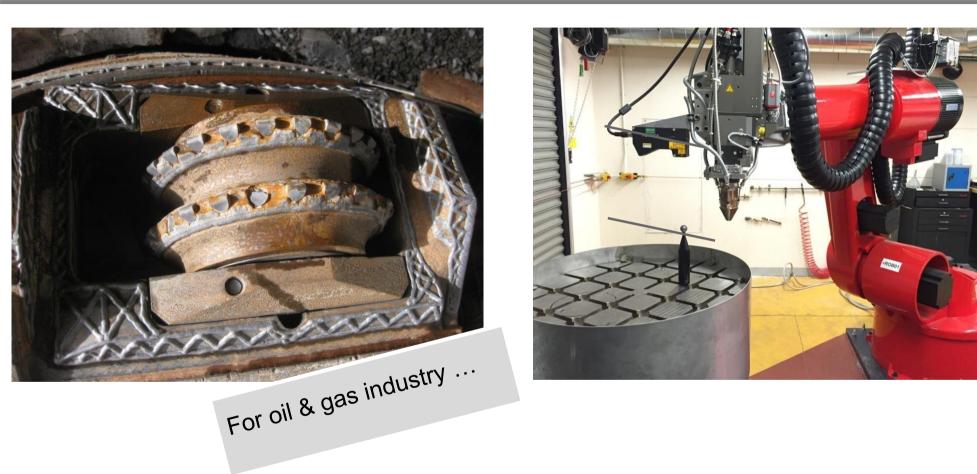

## **Turbine Applications**

**Manufacturing and Repair** 

## **References: Turbines - Composites**

#### **Adaptive Machining Customers (Selection)**

#### Turbine

- ABB, Switzerland
- AirFrance-KLM/Safran, F
- Aviadvigatel, Russia
- AVIC, China
- BTL, Israel
- Chromalloy, USA
- GE/Alstom, Switzerland
- Holy, China
- Honeywell, USA
- IHI, Japan
- Leistritz, Germany
- Lufthansa Technik, Germany

- MTU Aero Engines, Germany
- MTU Maintenance, Germany
- Rolls Royce, UK
- SAESL, Singapore
- Siemens, Germany
- Safran MRO, France
- TACR, Germany
- Safran Aero Boosters, BE
- TOS (P&W), Singapore
- Safran Helicopter Engines, F
- XAE, China