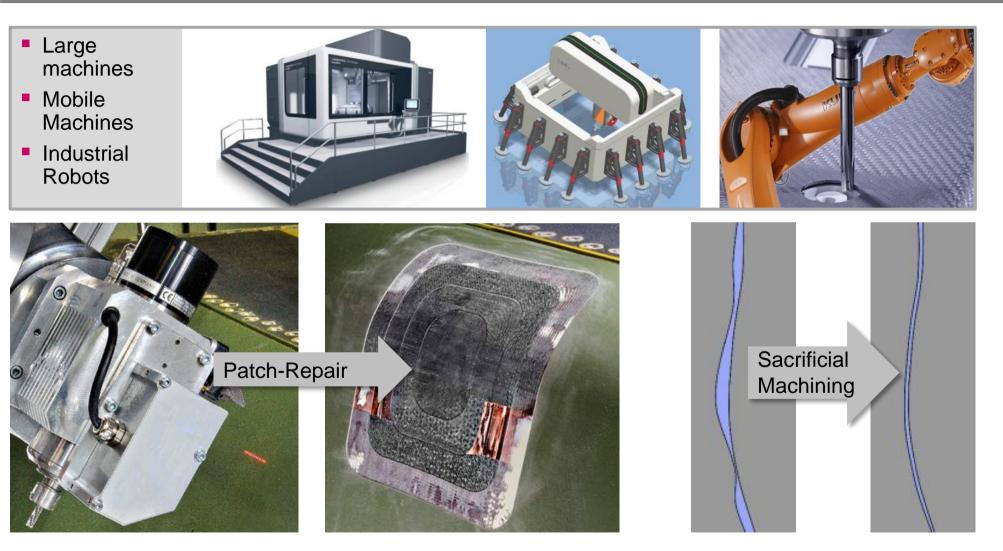

### **Aircraft Applications**

**Composite Post-machining and Repair** 

#### LOCOMACHS: BCT - Adaptive Post-machining of Large Composite Structures

### MAI-ZPR: High-precision Machining of Composite Structures Using Robots

#### MBFast18: Parallel Processing Using Multi-Robots and Mobile Machines

#### **EFFECTIVE: Hybrid Milling Machine** for Composite Structures

In collaborative R&D projects, BCT is learning about the missing technology gaps which can be filled by BCT

- European R&D projects are lying the foundation for industrialisation
- National projects are focussing on the needs of German industry
- Additive manufacturing processes are mature and are on the way to industrialisation
- Missing: Seamless process chain including post-machining
- BCT: Measuring / scanning and post-machining software modules for industry
- Production of composite structures is reality (A350)
- Missing: Reduction of production costs and adequate machine concepts
- BCT: Integration of scanning and machining software modules for industry