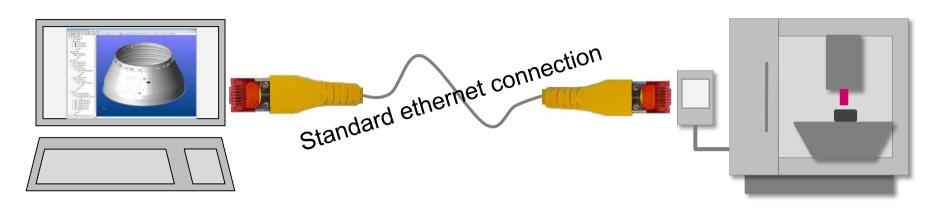

## Integration of OpenARMS Software

Simple connection of OpenARMS to machine tools & robots

#### **Standard PC**

- Windows operating system
- OpenARMS software
- Ethernet port

#### Machine tool / Industrial Robot

- Standard NC controls
- Ethernet port